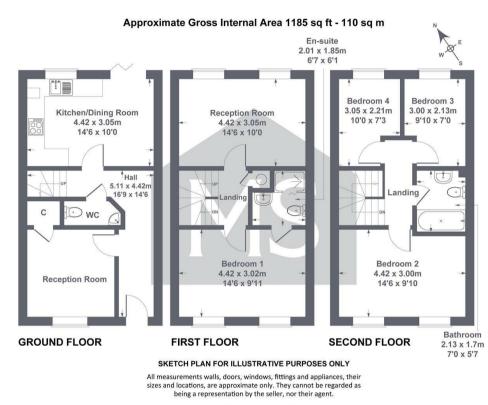

# 27 Beckside, Norton YO17 8AR

A particularly good sized three storey house built in 2006, used as a rental investment since and now likely to require some updating. Offered for sale with no onward chain the internal layout provides two reception rooms, a dining kitchen onto the garden, ground floor WC, four bedrooms, en-suite shower room and family bathroom. 27 Beckside forms part of this now well established development off Scarborough Road originally built by Redrow.

First floor landing Radiator, door to the second floor, cupboard housing the hot water cylinder.

Reception room Two rear facing windows, radiator.

Bedroom 1 Two front facing windows, radiator, door into the en-suite. En-suite shower room Shower cubicle, WC, wash basin, radiator.

Second floor landing Hatch to the loft space.

Bedroom 2 Two front facing windows, radiator.

Bedroom 3 Rear window, radiator.

Bedroom 4 Rear window, radiator.

Bathroom Three piece suite, radiator.

Rear garden Established lawned plot in fenced surrounds. A hand gate at the rear gives access to the single size brick and tiled garage.

Garage Brick and tiled, standard single size.

Produced by Potterplans Ltd. 2024