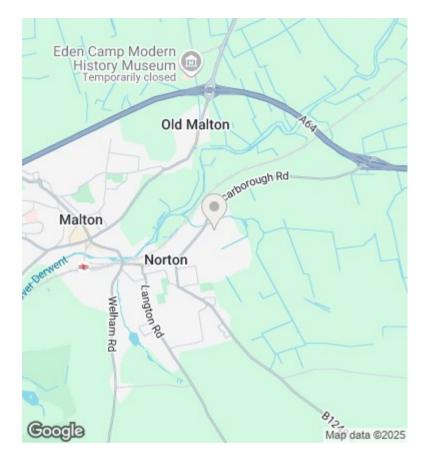

#### General information

Norton is a busy and thriving area of Malton. It has good junior and secondary schools and there are a variety of local amenities to hand. Malton train station is a short walk away and offers direct railway links to Scarborough, York, Leeds, Manchester and Liverpool. Norton is also within easy access to the A64 which connects Scarborough, York and Leeds.

### Directions