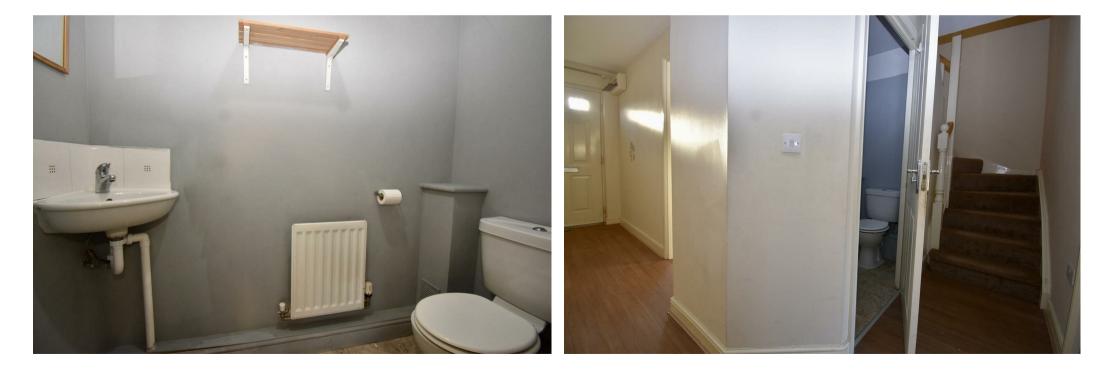

#### Services

All mains are connected.

The original gas boiler is located in a wall unit/cupboard in the kitchen.

Hallway Radiator. Stairs to the first floor.

WC Two piece suite, radiator.

Reception room Front facing window, under stairs cupboard, radiator.

First floor landing Radiator, door to the second floor, cupboard housing the hot water cylinder.

Reception room Two rear facing windows, radiator.

Bedroom 1 Two front facing windows, radiator, door into the en-suite. En-suite shower room Shower cubicle, WC, wash basin, radiator.