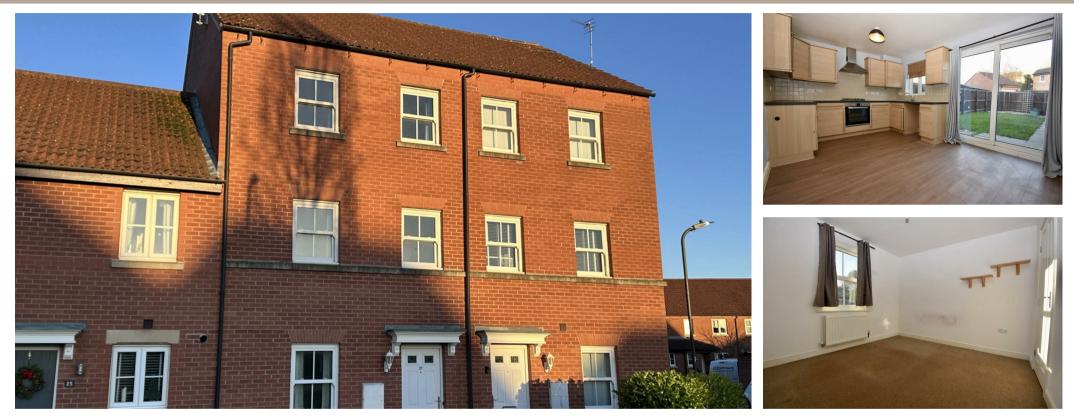

# 27 Beckside, Norton YO17 8AR

A particularly good sized three storey house built in 2006, used as a rental investment since and now likely to require some updating. Offered for sale with no onward chain the internal layout provides two reception rooms, a dining kitchen onto the garden, ground floor WC, four bedrooms, en-suite shower room and family bathroom. 27 Beckside forms part of this now well established development off Scarborough Road originally built by Redrow.

#### Dining kitchen

Located at the rear part so as to lead out from the French doors immediately into the garden. Original range of base and wall level units, original gas central heating boiler in one of the wall cupboards, rear window, radiator.

First floor landing Radiator, door to the second floor, cupboard housing the hot water cylinder.

Reception room Two rear facing windows, radiator.

Bedroom 1 Two front facing windows, radiator, door into the en-suite. En-suite shower room Shower cubicle, WC, wash basin, radiator.