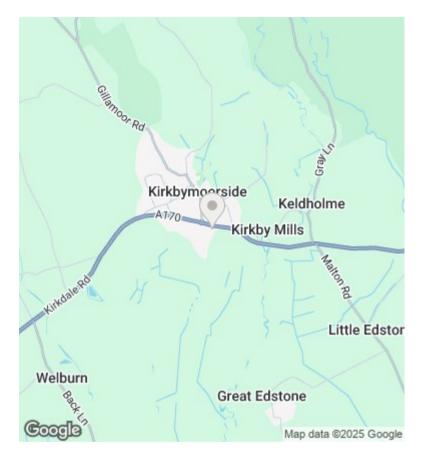

#### General information

Kirkbymoorside is situated at the foot of the North York Moors National Park along the A170 Thirsk to Scarborough road which offers quick and easy access to other neighbouring Market towns such as Pickering and Helmsley, to the east coast and to Malton where there are road and rail links to York and the motorway network beyond. The town has a very friendly, local feel with a range of essential shops including family butcher, a chemist with dispensary, Coop and Spar, plus a library, school, doctors surgery, various eateries, as well as a weekly street market on a Wednesday.

## Directions