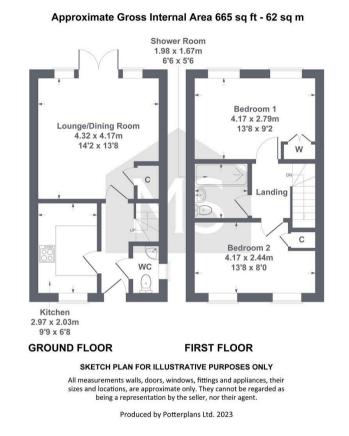

# 26 Weighbridge Close, Kirkbymoorside YO62 6FD

Middle town house in this well established development available immediately. Hallway, cloaks WC, fitted kitchen, spacious lounge/dining room with French doors, two bedrooms and main bathroom. Allocated parking space, nicely enclosed rear garden, mains gas central heating and uPVC double glazing. Excellent first home in a now established location within easy walking distance of the centre and the Coop almost opposite.

#### Services

All mains are connected. Gas fired central heating from a boiler in the kitchen.

Hallway Radiator, stairs to first floor.

#### WC.

Two piece suite, radiator.

#### Kitchen

Fitted base and wall level units. Built in oven and hob, front facing window, radiator.

Lounge/diner French rear facing doors, understairs cupboard, radiator.

Landing. Hatch to loft space.

Bedroom rear Window, radiator and wardrobes. Bedroom front Front window, radiator.

Bathroom

Three piece suite, over bath shower, radiator.

#### Outside

Open plan front with shrubs. Path and gate at the side on number 28 giving access into the rear garden which has a flagged patio area and space for a shed. Allocated single car parking space a the front.