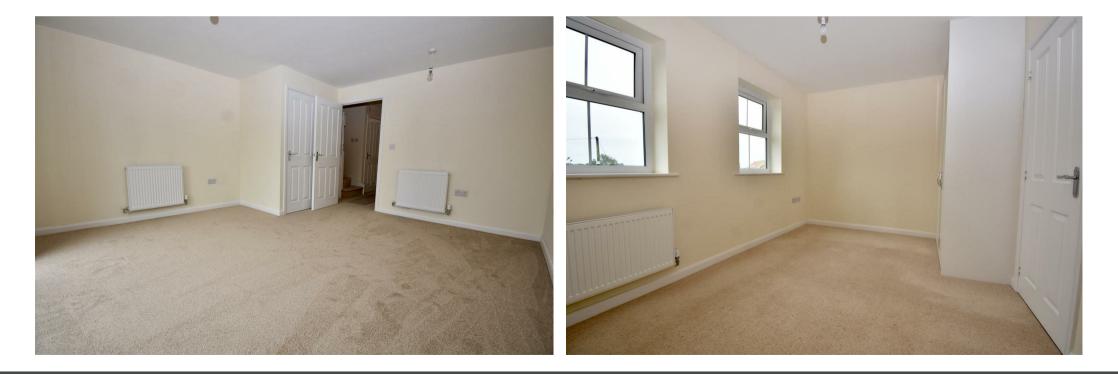

#### Kitchen

Fitted base and wall level units. Built in oven and hob, front facing window, radiator.

Lounge/diner French rear facing doors, understairs cupboard, radiator.

Landing. Hatch to loft space.

Bedroom rear Window, radiator and wardrobes. Bedroom front Front window, radiator.

Bathroom

Three piece suite, over bath shower, radiator.